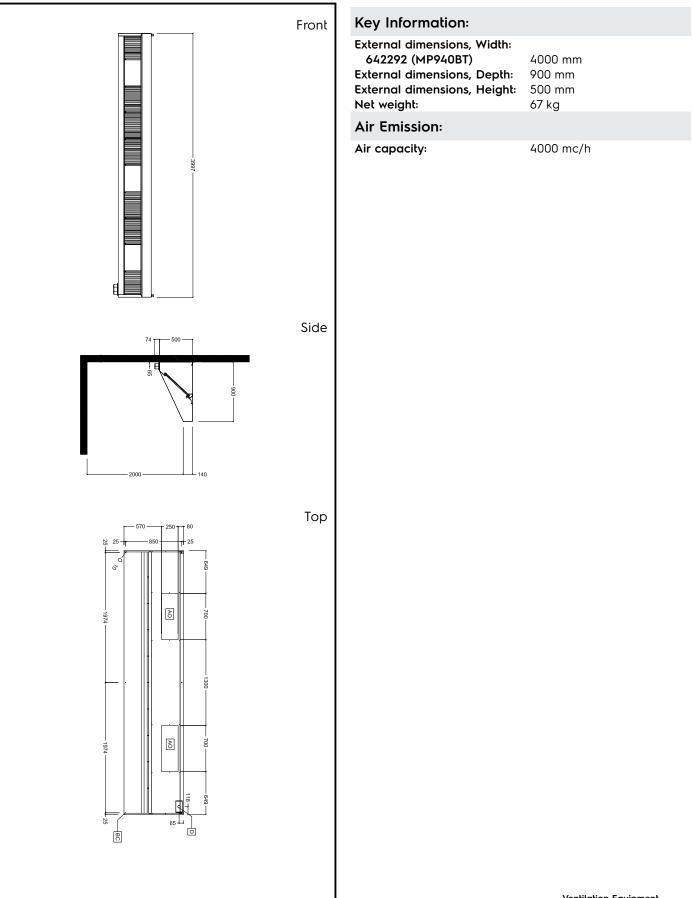

## **Optional Accessories**

- Drain for hoods, diam.1/2" (m), PNC 640409 □ with plug
- Speed variator for motors up PNC 640686 to 1,7 kW

642292 (MP940BT)

430 stainless steel wall hood with filters

#### **Short Form Specification**

Item No.

Constructed in 430 AISI stainless steel. Equipped with labyrinth filters in 430 AISI stainless steel, blind panels in 304 AISI stainless steel and condensate collecting tray.